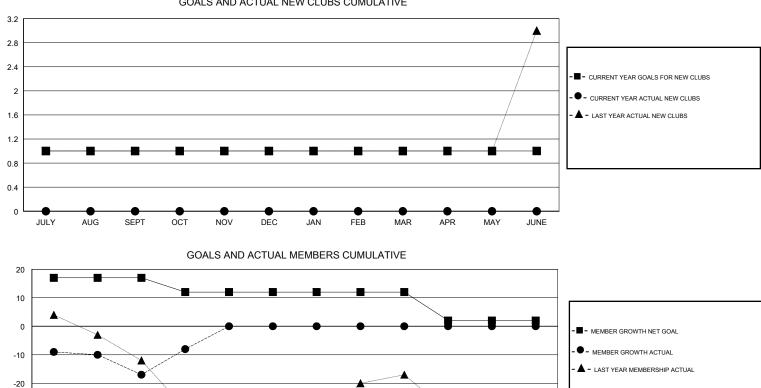

## **CINDY GREGG** GMT.

| GMT: CINDY GREGG               |   |   | LOCATION VIRGINIA |                                  |     |    | GMT CA |
|--------------------------------|---|---|-------------------|----------------------------------|-----|----|--------|
| Clubs<br>RESULTS FOR 2017-2018 |   |   |                   | Members<br>RESULTS FOR 2017-2018 |     |    |        |
|                                |   |   |                   |                                  |     |    |        |
| JULY/AUG/SEPT                  | 1 | 0 | 0                 | JULY/AUG/SEPT                    | 17  | 48 | 54     |
| OCT/NOV/DEC                    | 0 | 0 | 0                 | OCT/NOV/DEC                      | -5  | 18 | 9      |
| JAN/FEB/MAR                    | 0 | 0 | 0                 | JAN/FEB/MAR                      | 0   | 0  | 0      |
| APR/MAY/JUNE                   | 0 | 0 | 0                 | APR/MAY/JUNE                     | -10 | 0  | 0      |

GOALS AND ACTUAL NEW CLUBS CUMULATIVE

-30

-40