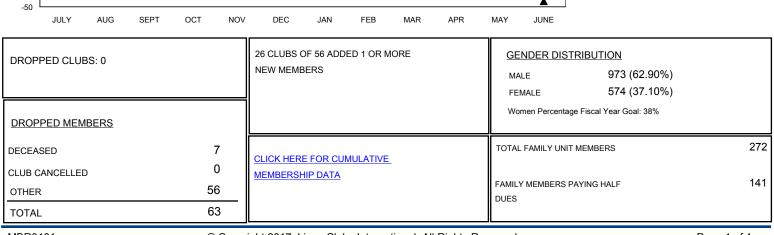

## **CINDY GREGG** GMT.

| GMT: CINDY GREGG               |   |   | LOCATION VIRGINIA |                                  |     |    | GMT CA |
|--------------------------------|---|---|-------------------|----------------------------------|-----|----|--------|
| Clubs<br>RESULTS FOR 2017-2018 |   |   |                   | Members<br>RESULTS FOR 2017-2018 |     |    |        |
|                                |   |   |                   |                                  |     |    |        |
| JULY/AUG/SEPT                  | 1 | 0 | 0                 | JULY/AUG/SEPT                    | 17  | 48 | 54     |
| OCT/NOV/DEC                    | 0 | 0 | 0                 | OCT/NOV/DEC                      | -5  | 18 | 9      |
| JAN/FEB/MAR                    | 0 | 0 | 0                 | JAN/FEB/MAR                      | 0   | 0  | 0      |
| APR/MAY/JUNE                   | 0 | 0 | 0                 | APR/MAY/JUNE                     | -10 | 0  | 0      |